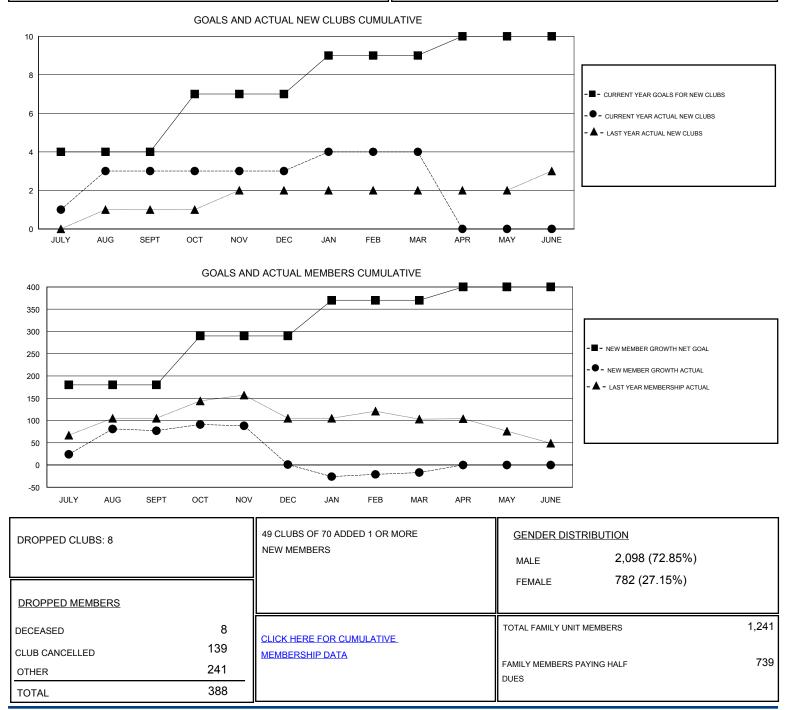

## GMT: NAZMUL HAQUE

| LOCATION INDIA |
|----------------|
|----------------|

GMT CA

| Clubs                 |               |           |               | Members               |                                                                |                                                              |                                                    |
|-----------------------|---------------|-----------|---------------|-----------------------|----------------------------------------------------------------|--------------------------------------------------------------|----------------------------------------------------|
| RESULTS FOR 2016-2017 |               |           |               | RESULTS FOR 2016-2017 |                                                                |                                                              |                                                    |
| QUARTER               | NEW CLUB GOAL | NEW CLUBS | DROPPED CLUBS | QUARTER               | NEW MEMBER GROWTH<br>NET GOAL (not reinstated<br>or transfers) | NEW MEMBER<br>GROWTH ACTUAL (not<br>reinstated or transfers) | DROPPED<br>MEMBERS ACTUAL<br>(including transfers) |
| JULY/AUG/SEPT         | 4             | 3         | 1             | JULY/AUG/SEPT         | 180                                                            | 222                                                          | 145                                                |
| OCT/NOV/DEC           | 3             | 0         | 4             | OCT/NOV/DEC           | 110                                                            | 41                                                           | 117                                                |
| JAN/FEB/MAR           | 2             | 1         | 4             | JAN/FEB/MAR           | 80                                                             | 108                                                          | 126                                                |
| APR/MAY/JUNE          | 1             | 0         | 0             | APR/MAY/JUNE          | 30                                                             | 0                                                            | 0                                                  |